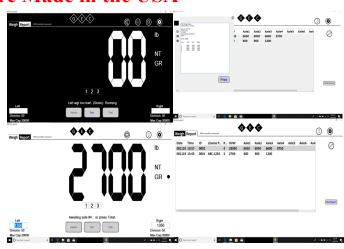

## **Features**

- Static / Dynamic mode of Operation with WIM
- Reporting includes axle weights, gross weight, Vehicle id, Driver information and more
- Easy setup and take down
- Accurate vehicle profiling, Center of balance, speed and vehicle dimension (L x W x H)
- Automated Vehicle Classification
- Portable WIM indicator with thermal printer for ticketing