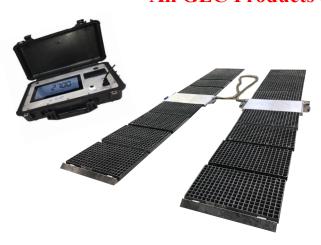

## Weigh in Motion System Specifications

|                             | _                                                     |             |  |
|-----------------------------|-------------------------------------------------------|-------------|--|
| Description                 | Specifications                                        | Units       |  |
| Operating Temperature       | -10°C to 50°C (14°F to 122°F)                         | C or F      |  |
| Storage Temperature         | -30°C to 80°C (-22°F to 176°F)                        | C or F      |  |
| Inverter Power Requirements | 12 VDC In; 115 VAC 60 Hz Out                          |             |  |
| ICI Charging Requirements   | 100-240 VAC 50/60 Hz Input                            |             |  |
| Scale Capacity (per side)   | 0 to 20,000 (9072)                                    | Lbs /(Kgs)  |  |
| Overload Capacity           | 150                                                   | %           |  |
| Axle Capacity               | 0 to 40,000 (18143)                                   | Lbs /(Kgs)  |  |
| Static Accuracy             | +/- 1%                                                | %           |  |
| Dynamic Accuracy            | +/- 2%                                                | %           |  |
| Operating Speed             | 0-8 (12.87)                                           | Mph (Kmh)   |  |
| Scale Dimensions            | 32" W x 18" L x 1.8" H<br>(812.8 W x 457.2 L x 45.72) | Inches (mm) |  |
| Weight per pad              | 60 (27.21)                                            | Lbs (Kgs)   |  |
| Leveler Dimension           | 30" W x 83" L x 1.8" H                                | Inches      |  |
| Leveler Weight              | 72                                                    | Lbs         |  |

## **Features**

- Static / Dynamic mode of Operation with WIM
- Reporting includes axle weights, gross weight, Vehicle id, Driver information and more
- Easy setup and take down
- Accurate vehicle profiling, Center of balance, speed and vehicle dimension (L x W x H)
- Automated Vehicle Classification
- Portable WIM indicator with thermal printer for ticketing